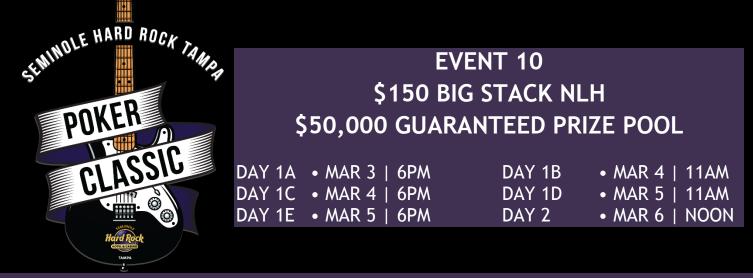

## \$150 BUY-IN • NLH (RE-ENTRY) • BIG BLIND ANTE •15,000 STARTING UNITS

## **Tournament Rules**

- 1. Players will start with 15,000 in tournament chips. This is a two-day tournament with five starting flights.
- Players may register for Day 1A, and/or Day 1B and/or Day 1C and/ or Day 1D and/ or Day 1E. If a player enters into any starting day and is eliminated from that tournament, that player may Re-enter or register for subsequent day(s).
- On-Site Registration available until the start of Level 9. Players may Re-Enter until the start of Level 9.
- Players participating in multiple Day 1's may choose their "best" stack for start of Day 2.
- 5. Alternates and late sign-ups will enter the tournament with a full chip stack and no obligation from it.
- 6. Length of Levels: 30 Minutes
-